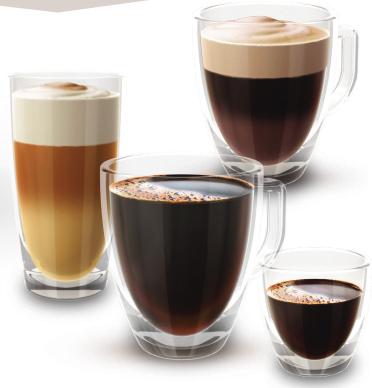

## **Customer Experience**

High-quality images to easily identify beverage and enhance customer experience.

#### One Touch

Select most popular beverage with one touch of the screen.

Brew exceptional coffee and today's most popular hot specialty beverages—at the touch of a screen.

The Excellenza Touch with its high-definition user-friendly 10.1" touchscreen, simplifies the beverage selection process, offers the freshest cup of coffee possible and a wide variety of specialty beverages—all this, ground and brewed to perfection in seconds. Great coffee for even the most discerning coffee connoisseurs.