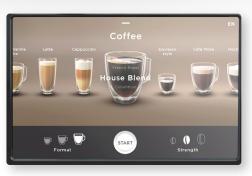

## Intuitive User Interface

User-friendly interactive touchscreen designed with the latest market standards and trends.

## **Customer Experience**

High-quality images to easily identify beverage and enhance customer experience.

#### One Touch

Select most popular beverage with one touch of the screen.

Brew exceptional coffee and today's most popular hot specialty beverages—at the touch of a screen.

The Excellenza Touch with its high-definition user-friendly 10.1" touchscreen, simplifies the beverage selection process, offers the freshest cup of coffee possible and a wide variety of specialty beverages—all this, ground and brewed to perfection in seconds. Great coffee for even the most discerning coffee connoisseurs.