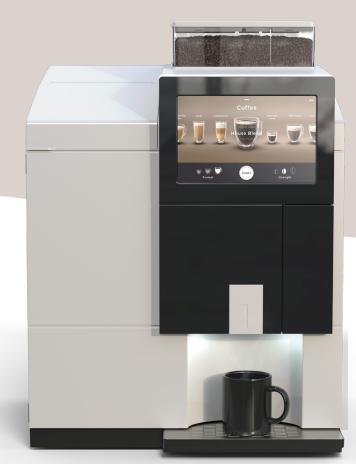

## **HIGH-DEFINITION EXCELLENCE**

## Intuitive User Interface

User-friendly interactive touchscreen designed with the latest market standards and trends.

## **Customer Experience**

High-quality images to easily identify beverage and enhance customer experience.

#### One Touch

Select most popular beverage with one touch of the screen.

Brew exceptional coffee and today's most popular hot specialty beverages—at the touch of a screen.

The Excellenza Touch with its high-definition user-friendly 10.1" touchscreen, simplifies the beverage selection process, offers the freshest cup of coffee possible and a wide variety of specialty beverages—all this, ground and brewed to perfection in seconds. Great coffee for even the most discerning coffee connoisseurs.

This one of a kind, revolutionary new brewing system alleviates mess and clean up, while ensuring the convenience, consistent taste and quality for which VKI's single cup brewing systems are renowned.